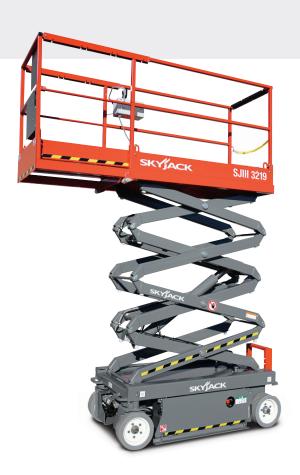

# SJIII 3219 ELECTRIC SCISSOR LIFTS

### STANDARD FEATURES

- DC motor controller
- Drivable at full height
- Variable speed, front two wheel hydraulic drive
- 90° Steering (zero inside turning radius)
- Dual holding brakes
- Proportional controls for drive & lift functions
- 3' (0.91 m) Roll out extension deck
- 24V DC Power source
- Low voltage battery protection
- 30% Gradeability
- Solid rubber, non-marking tires
- Pothole protection system
- 110V AC Outlet on platform with GFI
- **28** mph Wind rating (12.5 m/s)
- Tilt alarm with drive & lift cut-out
- All motion audible alarm
- Lanyard attachment points
- Operator horn
- Forklift pockets and tie down/lift lugs
- Relay based control system
- Telematics ready