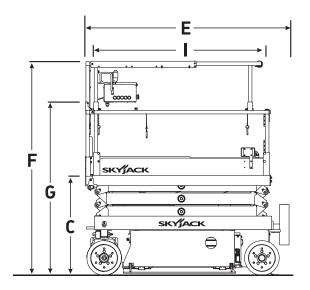

## SJIII 3219 ELECTRIC SCISSOR LIFTS

| Dimensions                            | SJIII 3219           |
|---------------------------------------|----------------------|
| Work Height                           | 25' (7.62 m)         |
| Raised Platform Height                | 19' (5.79 m)         |
| Lowered Platform Height               | 39" (0.99 m)         |
| Overall Width                         | 32" (0.81 m)         |
| E Overall Length                      | 70" (1.78 m)         |
| F Stowed Height (Rails Up)            | 78.5" (1.99 m)       |
| G Stowed Height (Rails Down)          | OPT 64.5" (1.64 m)   |
| H Platform Width (Inside Dimension)   | 26" (0.66 m)         |
| Platform Length (Inside Dimension)    | 64" (1.63 m)         |
| Specifications                        | SJIII 3219           |
| Extension Deck (Roll Out)             | 3' (0.91 m)          |
| Ground Clearance (Stowed)             | 2.375" (6.03 cm)     |
| Ground Clearance (Raised)             | 0.7" (1.78 cm)       |
| Wheelbase                             | 55" (1.40 m)         |
| Weight                                | 2,580 lbs (1,170 kg) |
| Gradeability                          | 30%                  |
| Turning Radius (Inside)               | 0                    |
| Turning Radius (Outside)              | 66" (1.68 m)         |
| Lift Time (With Rated Load)           | 25 sec               |
| Lower time (With Rated Load)          | 29 sec               |
| Drive Speed (Stowed)                  | 2 mph (3.2 km/h)     |
| Drive Speed (Raised)                  | 0.7 mph (1.1 km/h)   |
| Maximum Drive Height                  | Full Height          |
| Capacity (Overall)                    | 550 lbs (249 kg)     |
| Distributed Capacity (Main Platform)  | 300 lbs (136 kg)     |
| Distributed Capacity (Extension Deck) | 250 lbs (113 kg)     |
| Local Floor Load (With Rated Load)    | 110 psi (759 kPa)    |
| Overall Floor Load (With Rated Load)  | 201 psf (10 kPa)     |
| Maximum # of Persons                  | 2                    |
| Wind Rating                           | 28 mph (12.5 m/s)    |
| Tire Type                             | Solid, N/M           |
| Tire Size                             | 12 x 4 x 8           |
|                                       |                      |