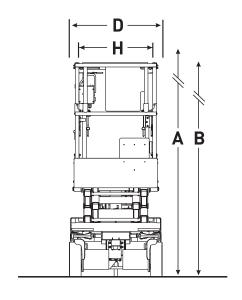

## SJIII 3219 ELECTRIC SCISSOR LIFTS

| Dimensions                            | SJIII 3219           |
|---------------------------------------|----------------------|
| Work Height                           | 25' (7.62 m)         |
| Raised Platform Height                | 19' (5.79 m)         |
| Lowered Platform Height               | 39" (0.99 m)         |
| Overall Width                         | 32" (0.81 m)         |
| E Overall Length                      | 70" (1.78 m)         |
| F Stowed Height (Rails Up)            | 78.5" (1.99 m)       |
| G Stowed Height (Rails Down)          | OPT 64.5" (1.64 m)   |
| H Platform Width (Inside Dimension)   | 26" (0.66 m)         |
| Platform Length (Inside Dimension)    | 64" (1.63 m)         |
| Specifications                        | SJIII 3219           |
| Extension Deck (Roll Out)             | 3' (0.91 m)          |
| Ground Clearance (Stowed)             | 2.375" (6.03 cm)     |
| Ground Clearance (Raised)             | 0.7" (1.78 cm)       |
| Wheelbase                             | 55" (1.40 m)         |
| Weight                                | 2,580 lbs (1,170 kg) |
| Gradeability                          | 30%                  |
| Turning Radius (Inside)               | 0                    |
| Turning Radius (Outside)              | 66" (1.68 m)         |
| Lift Time (With Rated Load)           | 25 sec               |
| Lower time (With Rated Load)          | 29 sec               |
| Drive Speed (Stowed)                  | 2 mph (3.2 km/h)     |
| Drive Speed (Raised)                  | 0.7 mph (1.1 km/h)   |
| Maximum Drive Height                  | Full Height          |
| Capacity (Overall)                    | 550 lbs (249 kg)     |
| Distributed Capacity (Main Platform)  | 300 lbs (136 kg)     |
| Distributed Capacity (Extension Deck) | 250 lbs (113 kg)     |
| Local Floor Load (With Rated Load)    | 110 psi (759 kPa)    |
| Overall Floor Load (With Rated Load)  | 201 psf (10 kPa)     |
| Maximum # of Persons                  | 2                    |
| Wind Rating                           | 28 mph (12.5 m/s)    |
| Tire Type                             | Solid, N/M           |
| Tire Size                             | 12 x 4 x 8           |
|                                       |                      |