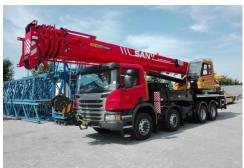

| TYPE                | SPC400 + MAN chassis                                                                                                                               |             |       |  |
|---------------------|----------------------------------------------------------------------------------------------------------------------------------------------------|-------------|-------|--|
| lifting capcity     | 40t                                                                                                                                                | boom length | 40,5m |  |
| deatails            | Palfinger-Sany truck mounted crane, 18t with 32m boom (fly jib not possible), installed on MAN chassis 8x4. Operator cab with A/C, heating, radio. |             |       |  |
| expected production | 01.2023                                                                                                                                            |             |       |  |