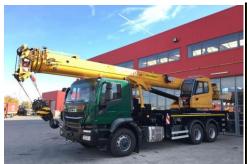

| ТҮРЕ                | SPC250 + RENAULT chassis                                                                                                                              |             |     |
|---------------------|-------------------------------------------------------------------------------------------------------------------------------------------------------|-------------|-----|
| lifting capcity     | 25t                                                                                                                                                   | boom length | 32m |
| deatails            | Palfinger-Sany truck mounted crane, 25t with 32m boom (fly jib is possible), installed on Renault chassis 6x4. Operator cab with A/C, heating, radio. |             |     |
| expected production | 08.2022                                                                                                                                               |             |     |