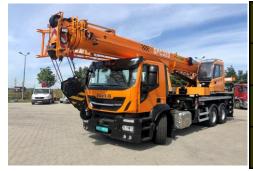

| TYPE                | SPC320 + RENAULT chassis                                                                                                                              |             |     |
|---------------------|-------------------------------------------------------------------------------------------------------------------------------------------------------|-------------|-----|
| lifting capcity     | 32t                                                                                                                                                   | boom length | 32m |
| deatails            | Palfinger-Sany truck mounted crane, 32t with 32m boom (fly jib is possible), installed on Renault chassis 6x4. Operator cab with A/C, heating, radio. |             |     |
| expected production | 01.2023                                                                                                                                               |             |     |