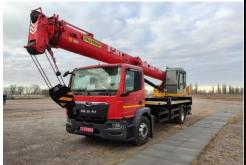

## TERA

| TYPE                | SPC180 + RENAULT chassis                                                                                                                                                   |             |     |
|---------------------|----------------------------------------------------------------------------------------------------------------------------------------------------------------------------|-------------|-----|
| lifting capcity     | 18t                                                                                                                                                                        | boom length | 32m |
| deatails            | Palfinger-Sany truck mounted crane, 18t with 32m boom (fly jib not possible), installed on Renault chassis D 18 HIGH K P4X2 280E6.  Operator cab with A/C, heating, radio. |             |     |
| expected production | 08.2022                                                                                                                                                                    |             |     |