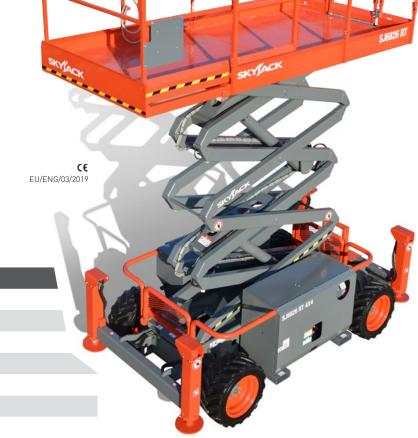

## SKYJACK SJ68/32 RT ROUGH TERRAIN SCISSORS

| Dimensions                           | SJ6832 RT  |  |
|--------------------------------------|------------|--|
| A Work Height                        | 11.75 m    |  |
| B Raised Platform Height             | 9.75 m     |  |
| C Lowered Platform Height            | 1.37 m     |  |
| D Overall Width                      | 1.76 m     |  |
| E Overall Length                     | 3.35 m     |  |
| F Stowed Height (Rails Up)           | 2.51 m     |  |
| G Stowed Height (Rails Down)         | 1.75 m     |  |
| H Platform Width (Inside Dimension)  | 1.42 m     |  |
| I Platform Length (Inside Dimension) | 2.44 m     |  |
| 0:66                                 | 0 10000 DT |  |

- **Specifications** 1.52 m Extension Deck **Ground Clearance** 0.20 m Wheelbase 2 04 m Weight 3,781 kg Gradeability 40% Turning Radius (Inside) 1 52 m Turning Radius (Outside) 3.96 m Lift Time (With Rated Load) 39 sec Lower time (With Rated Load) 36 sec Drive Speed (Stowed) 6.1 km/h Drive Speed (Raised) 0.6 km/h Maximum Drive Height Full Height Capacity (Overall) 454 kg Distributed Capacity (Main Platform) 318 kg Distributed Capacity (Extension Deck) 136 kg 1248 kPa Local Floor Load (With Rated Load) 14 kPa Overall Floor Load (With Rated Load) Maximum # of Persons (indoor/outdoor) 4/4 (to 7.92m) 2 (to 9.75m) Foam Filled Tyre Type Tyre Size 26 x 12
- Drivable at full height with roll out deck fully extended
- Crossover symmetrical 4WD
- Multiple wet disc spring applied hydraulic release brakes
- 1.52 m Roll out extension deck
- 24hp Kubota Diesel engine
- 90° Swing out engine tray
- Relay-based control system
- SKYCODED<sup>™</sup> Colour coded and numbered wiring system
- Up to 50% Gradeability
- Foam-filled grip lug tyres
- Wiring for AC outlet on platform
- Tilt alarm with drive & lift cut-out
- Overload sensing system
- Lowering warning system
- Operator horn
- Hinged railing system
- Full height spring hinged gate at rear of unit
- Lanyard attachment point
- Scissor guards
- Forklift pockets and tie down/lift lugs
- Independent/auto leveling outriggers
- Diesel engine with scrubber
- Flashing light
- Shroud-style control box guard
- 2.0kW Hydraulic generator
- Foam-filled grip lug non-marking tyres
- All motion audible alarm
- Secondary Guarding Lift Enable (SGLE)
- ELEVATE telematics